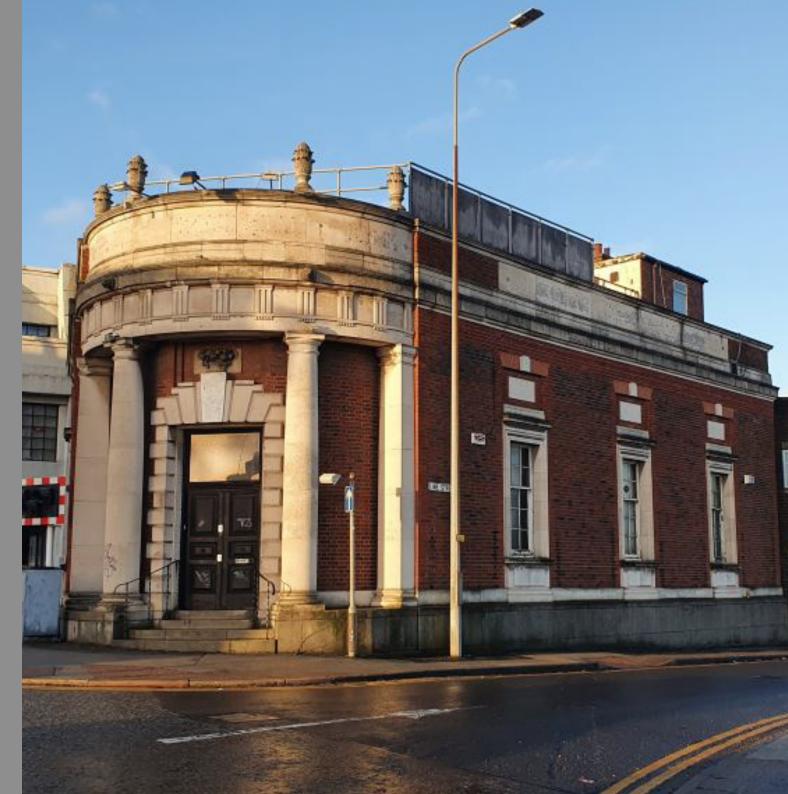

# 1 Witham, Hull, HU9 1BY

Former banking premises, previously operated as a nightclub,

Accommodation extends to 275 sq m (2,970 sq ft)

Provides scope for alternate uses subject to necessary consents

Prominent location, a short walk from the city centre amenities and transport links

#### LOCATION

The property is located on the corner of Lime Street and Witham at the top of the Witham/Holderness Road just a short walk from Hull City Centre. Napoleon's Casino is located adjacent across the river Hull.

#### DESCRIPTION

The property is a former bank which has previously been converted into a nightclub and presents the scope for a variety of uses including offices, design studio and performance venue.

The property benefits from a large open plan ground floor with an ancillary office off, a central staircase provides access to the mezzanine and the send floor offices. The property further benefits from a roof terrace over-looking the river Hull.