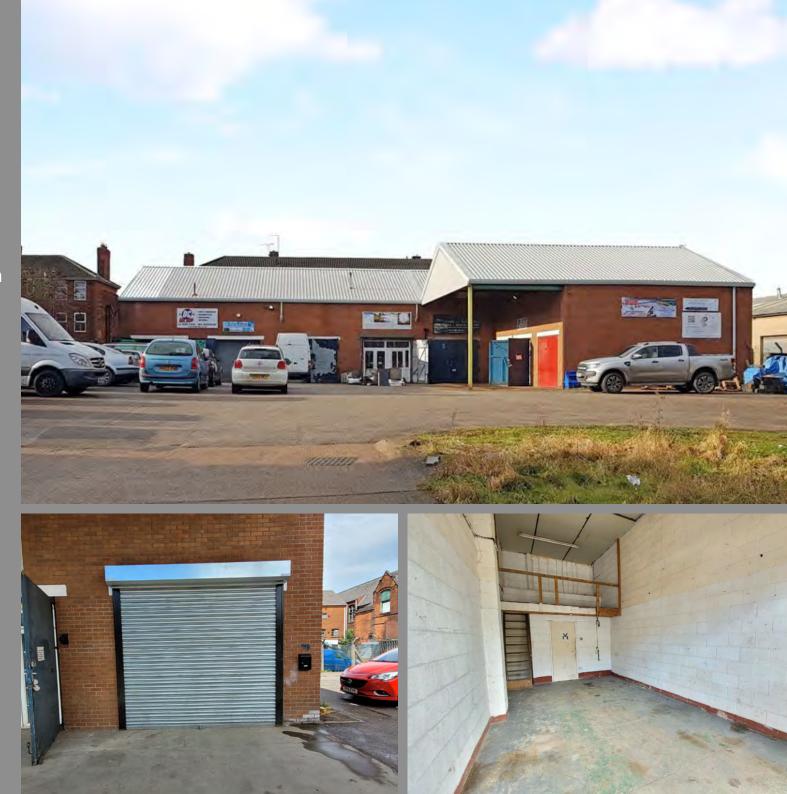

Unit 8 Croft Enterprise Park, Scott Street, Hull, HU2 8AP

#### **DESCRIPTION**

The buildings are of traditional steel frame construction with block work infill and brick detailing under pitched clad roof. Each unit is independently accessed via a electric steel metal roller shutter. All mains services are available. The unit benefits from office and w/c facilities. The site is solely accessed off Scott Street and benefits from a large secured shared yard area with dedicated parking.