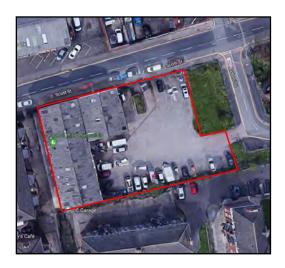

## TO LET

Not to Scale - For Identification Purposes Only

#### LOCATION

The site is located on Scott Street off Caroline Street within the southern part of the Wincolmlee Industrial Estate close to the Freetown Way/City Centre ring road with communication links to all parts of the city.

#### **DESCRIPTION**

The buildings are of traditional steel frame construction with block work infill and brick detailing under pitched clad roof. Each unit is independently accessed via a electric steel metal roller shutter. All mains services are available. The unit benefits from office and w/c facilities. The site is solely accessed off Scott Street and benefits from a large secured shared yard area with dedicated parking.