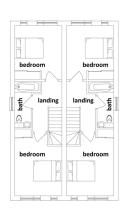

#### PLANNING

Planning permission under planning reference DM/0381/17/FUL has been granted for 9 residential properties with parking.

The scheme comprises 1 pair of semi detached houses, a terrace of 3 houses and a terrace of 4 houses. Each house offers a lounge, dining kitchen, utility room and WC to the ground floor with two double bedrooms and a bathroom on the first floor.

#### **PROPOSED ELEVATIONS / PLANS**

DISPOSAL

The premises are offered For Sale at a guide price of £175,000.

#### **FIRST FLOOR GROUND FLOOR**

Once constructed, any premises are likely to attach a council tax liability.