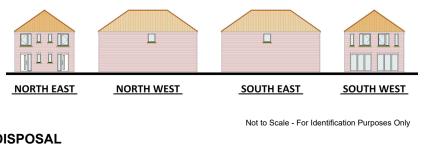

#### **PROPOSED ELEVATIONS / PLANS**

DISPOSAL

The premises are offered For Sale at a guide price of £175,000.