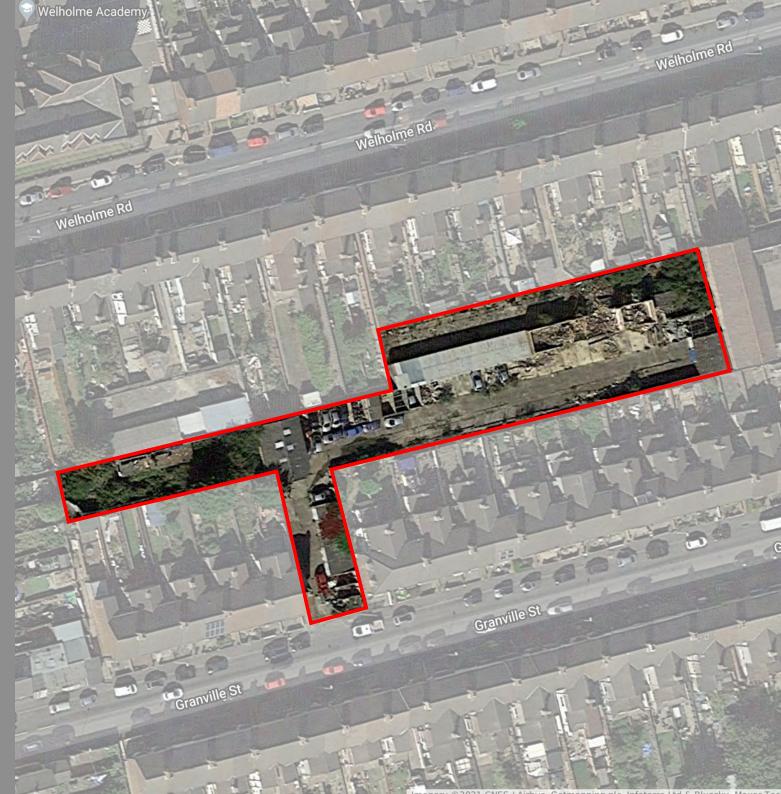

Land off Granville Street, Grimsby, DN32 9NS

Within this context, the property comprises a new residential development site accessed via Granville consisting of a parcel of land extending to 0.67 acres (0.27 hectares).

#### PLANNING

Planning permission under planning reference DM/0381/17/FUL has been granted for 9 residential properties with parking.

The scheme comprises 1 pair of semi detached houses, a terrace of 3 houses and a terrace of 4 houses. Each house offers a lounge, dining kitchen, utility room and WC to the ground floor with two double bedrooms and a bathroom on the first floor.