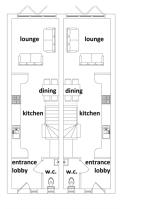

#### PLANNING

Planning permission under planning reference DM/0381/17/FUL has been granted for 9 residential properties with parking.

The scheme comprises 1 pair of semi detached houses, a terrace of 3 houses and a terrace of 4 houses. Each house offers a lounge, dining kitchen, utility room and WC to the ground floor with two double bedrooms and a bathroom on the first floor.

#### **FIRST FLOOR GROUND FLOOR**

Once constructed, any premises are likely to attach a council tax liability.