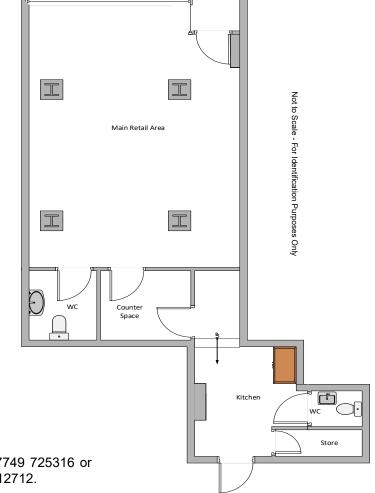

#### **DESCRIPTION**

The property comprises the ground floor of a three-storey, mixed use premises in the heart of Grimsby Town Centre, encompassing an open plan retail space with counter divider, customer WC, rear storage, kitchenette and a further WC with full height roller shutters over a recessed doorway.

#### **ACCOMMODATION**

Retail 61.3 sq m (660 sq ft)

Ancillary 7.6 sq m (82 sq ft)