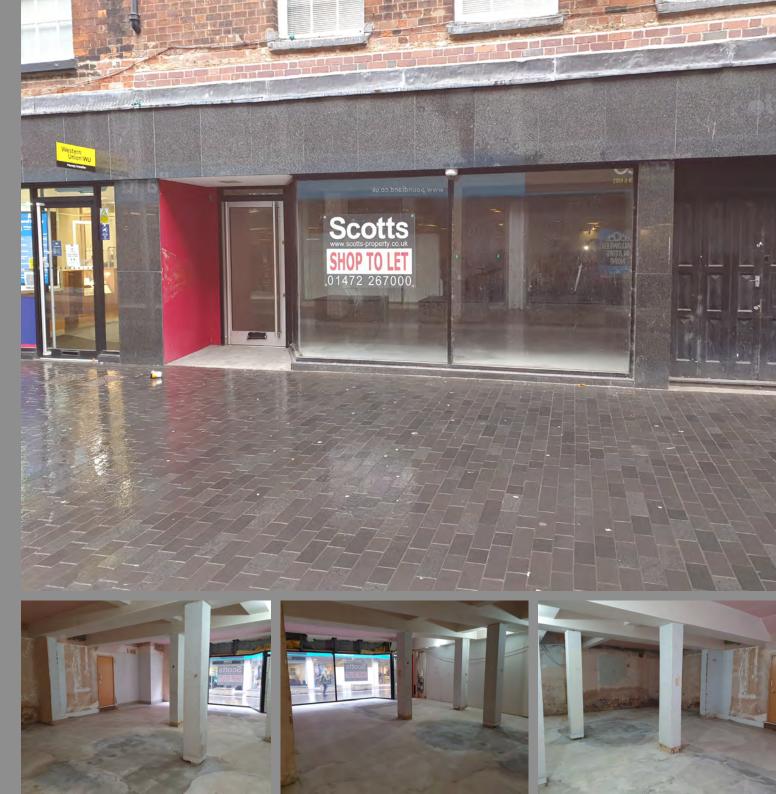

# TO LET

Good sized retail accommodation within Grimsby Town Centre

Extending to approximately 68.9 sq m (742 sq ft) overall

Close proximity to Freshney Place Shopping Centre and Market Hall

Nearby occupiers include Barclays Bank, Subway, Hays Travel and Wilkos

#### **DESCRIPTION**

The property comprises the ground floor of a three-storey, mixed use premises in the heart of Grimsby Town Centre, encompassing an open plan retail space with counter divider, customer WC, rear storage, kitchenette and a further WC with full height roller shutters over a recessed doorway.

#### **ACCOMMODATION**

Retail 61.3 sq m (660 sq ft)

Ancillary 7.6 sq m (82 sq ft)