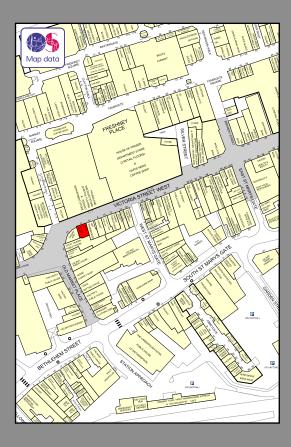

#### LOCATION

The town of Grimsby is located within North East Lincolnshire and has a population of approximately 88,250 (Source: Census 2011). The property is located on the southern side of pedestrianised Victoria Street West, which is considered to be a prime retail pitch within the town centre. A number of national and regional operators are represented nearby including, McDonalds, Savers, Marks and Spencer and Greggs