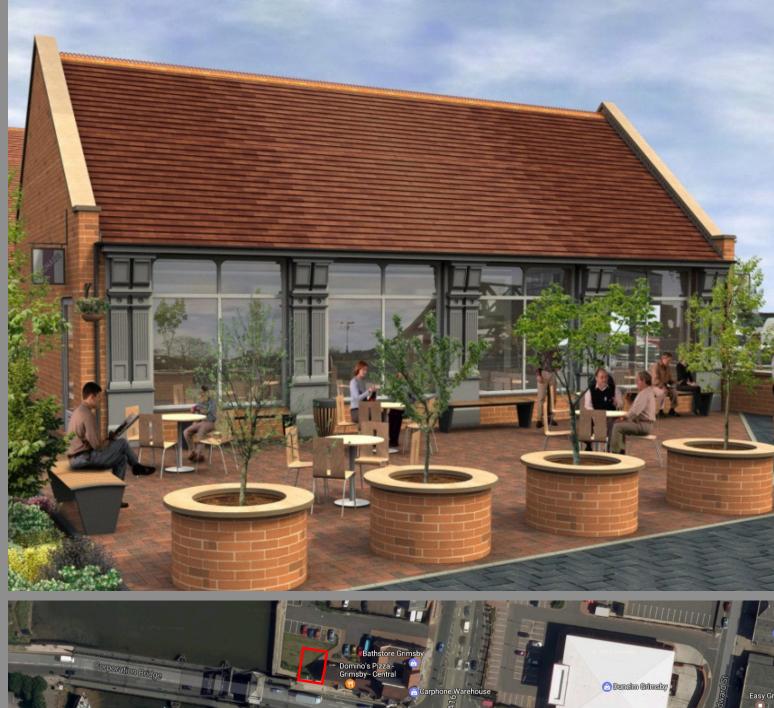

#### LOCATION/DESCRIPTION

Palace Court is located at the junction of Victoria Street North and Corporation Road within a popular retailing area. Nearby occupiers include Tesco Extra superstore, P C World, Next, Staples, JJB, Sports Soccer and occupiers in the Palace Court Development include Bathstore.com, The Carphone Warehouse and Dominos.

The intention is to provide a single-storey retail unit extending to approximately 107.0 sq m (1,151 sq ft) as part of the Palace Court Scheme. The Scheme has the benefit of dedicated car parking and loading areas, and also good visibility from Victoria Street North and Corporation Road. Alexandra Retail Park is also close by.

#### ACCOMMODATION

It is intended to construct a unit providing approximately 107 sq m (1,151 sq ft)