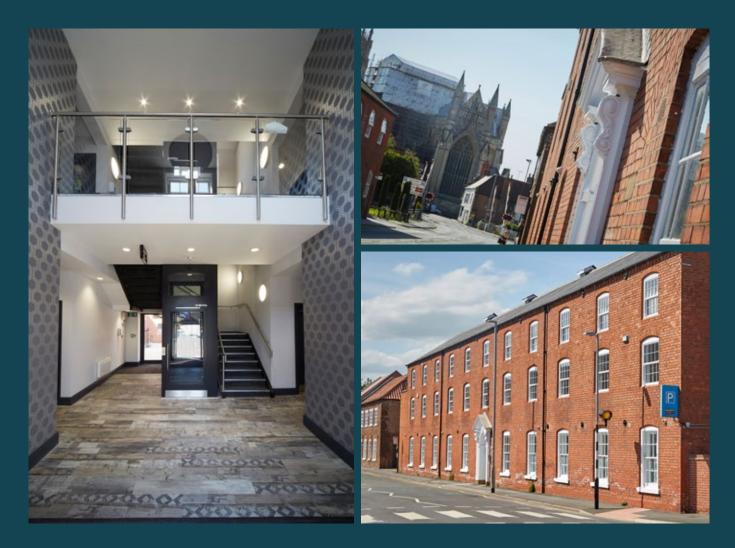

Nº 23 -

## MINSTER HOUSE—

# TO LET Refurbished Office Suites





## Refurbished Office Suites







#### **Minster House**

Minster House was built in 1816 and used as a Warehouse in conjunction with the former Hodgson Tannery which was one of Beverley's major employers for over 150 years until its closure in 1978. The building has been carefully refurbished and now repurposed as a newly refurbished 3 storey office of over 9,000 sq. ft with approximately 3,000 sq. ft on each floor.

#### **Flemingate**

Minster House forms part of this 160,000 sq. ft retail, leisure and commercial destination comprising of over 16 acres of shops, cafes, restaurants, office space, cinema, hotel, College Campus, large children's play area and a 500 space multi storey car park. With brands such as Outfit, River Island and Debenhams, it is the fashion centre for the to