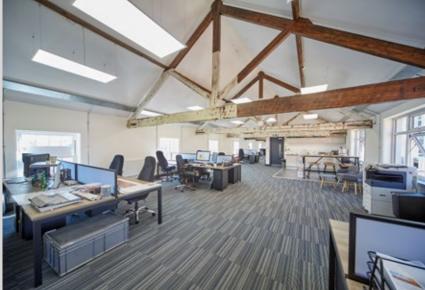

#### **Minster House**

Minster House was built in 1816 and used as a Warehouse in conjunction with the former Hodgson Tannery which was one of Beverley's major employers for over 150 years until its closure in 1978. The building has been carefully refurbished and now repurposed as a newly refurbished 3 storey office of over 9,000 sq. ft with approximately 3,000 sq. ft on each floor.

#### **Specification**

- High quality carpeted clear open plan space
- Lift to each floor
- Shower facilities
- DDA compliant
- Secure cycle compound with shower
- Level access at rear into multi storey car park and Flemingate
- 24 hour security as part of Flemingate Centre