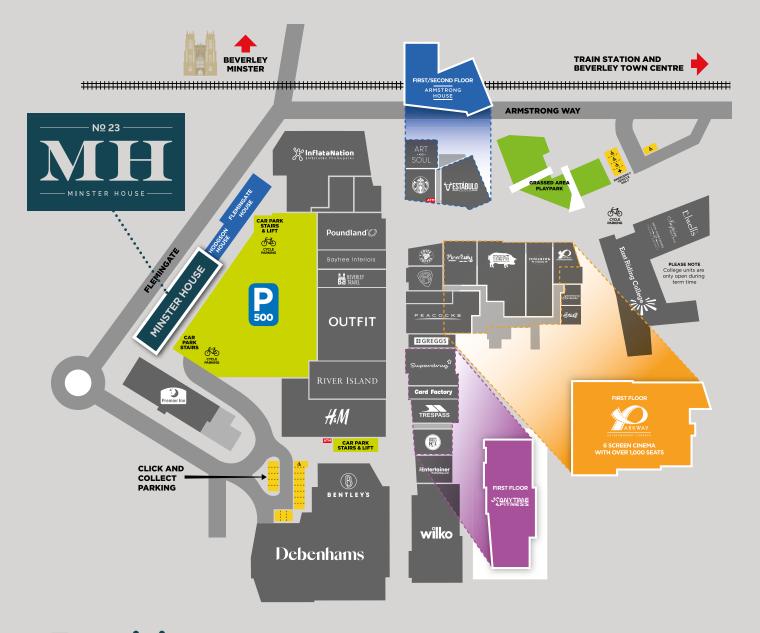

#### **Flemingate**

Minster House forms part of this 160,000 sq. ft retail, leisure and commercial destination comprising of over 16 acres of shops, cafes, restaurants, office space, cinema, hotel, College Campus, large children's play area and a 500 space multi storey car park. With brands such as Outfit, River Island and Debenhams, it is the fashion centre for the town and its enviros.

#### Car parking

27 car parking spaces within the 500 multi storey car park space divided as follows;

Ground floor – 9 spaces First floor – 9 spaces Second floor – 9 spaces

Extra spaces can be made available at additional cost.