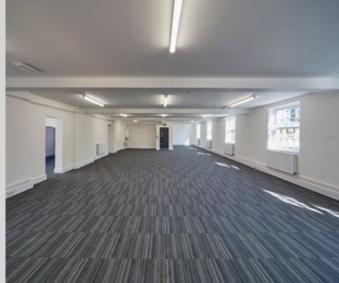

#### **Offices**

The reception is a light and spacious two storey atrium.

#### **Ground Floor Space**

Office 1 – 1,600 sq. ft (148 sq m) Office 2 – 1,325 sq. ft (123 sq m)

#### **First Floor Space**

Office 3 – 1,822 sq. ft (169 sq m) Office 4 – 1,431 sq. ft (133 sq m)

#### **Second Floor Space**

Office 5 – 3,200 sq. ft (297 sq m) (Let to Miller Graphics). Miller Graphics is a £46 million turnover organisation providing solutions and services for all printing needs, covering both physical and online retail packages.

#### **Specification**

- High quality carpeted clear open plan space
- Lift to each floor
- Shower facilities
- DDA compliant
- Secure cycle compound with shower
- Level access at rear into multi storey car park and Flemingate
- 24 hour security as part of Flemingate Centre