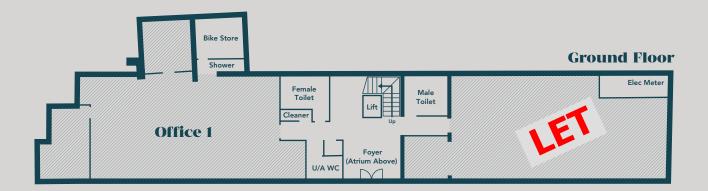

#### **Ground Floor Space**

Office 1 – 1,600 sq. ft (148 sq m) Office 2 – 1,325 sq. ft (123 sq m)