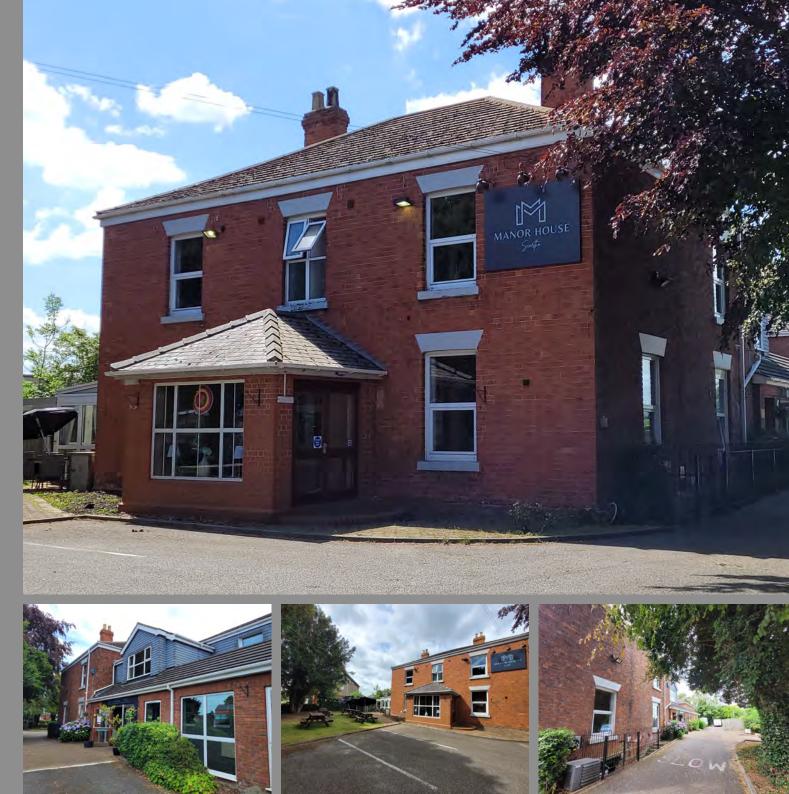

# FOR SALE

Rare opportunity to acquire hotel and restaurant

Extending to approximately 1,068 sq m (11,498 sq ft) overall

Comprising restaurant, bar and 18 bedrooms

Nearby occupiers include Cooplands, Spar and a number of local retailers

#### LOCATION/DESCRIPTION

Scartho is an affluent suburban village with a population of c10,500 (Source: Census 2011) situated approximately 3 miles to the south of Grimsby town centre. The primary retail pitches are located on Louth Road and Waltham road and as a result, the property is well positioned to benefit from passing trade as well as Diana, Princess of Wales Hospital being in close proximity.

The property is arranged over 2 floors and provides restaurant/bar accommodation with associated ancillary space as well as 18 guest bedrooms. The property also benefits from extensive parking and mature gardens.

Nearby occupiers include Cooplands, Spar and a number of local and regional retailers.