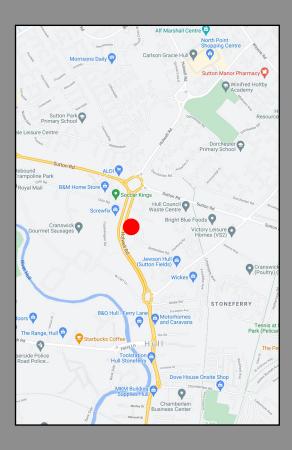

#### LOCATION

The development is located on the Sutton Field Industrial Estate in North Hull, a popular industrial location with excellent cross city access via A1165 Stoneferry Road and the city's ring road, linking the location with the docks to the east and the Humber Bridge/A63 to the west.

The site is located on west side of Rotterdam Road, approximately 2 miles north of Hull city centre in a recognised industrial location that is also allocated by the City Council in the Local Plan as a business/employment zone.