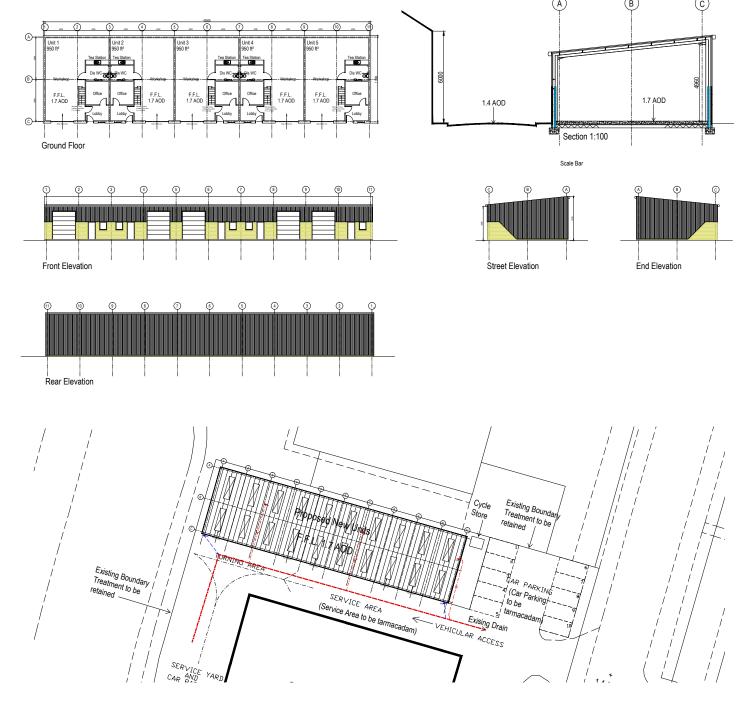

#### **DESCRIPTION**

The development will comprise of a terrace of five single-storey industrial units constructed of a steel portal frame, with external profile cladding.

Each Unit will benefit from the following; Commercial Roller Shutter doors, Pedestrian access, Disabled WC, 3 Phase Electric, Gas and Water supply's, Intercom system, internet connection and Secure Parking. Office/Mezzanine floors available upon request.

#### **ACCOMMODATION**

| Total  | 441.5 sq m | (4,750 sq ft) |
|--------|------------|---------------|
| Unit 5 | 88.3 sq m  | (950 sq ft)   |
| Unit 4 | 88.3 sq m  | (950 sq ft)   |
| Unit 3 | 88.3 sq m  | (950 sq ft)   |
| Unit 2 | 88.3 sq m  | (950 sq ft)   |
| Unit 1 | 88.3 sq m  | (950 sq ft)   |