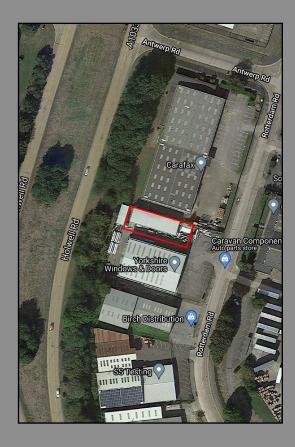

The site is located on west side of Rotterdam Road, approximately 2 miles north of Hull city centre in a recognised industrial location that is also allocated by the City Council in the Local Plan as a business/employment zone.