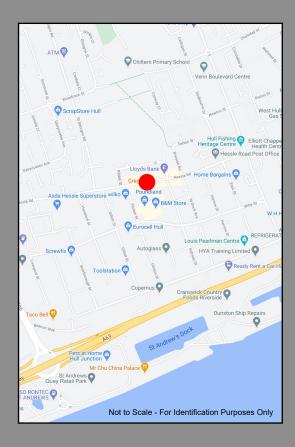

#### LOCATION/DESCRIPTION

The subject property is located on St Andrews Retail Park, Hessle Road's prime retail pitch a vibrant shopping district located 1.5 miles west of Hull City Centre. The property forms part of a wider retail park with neighbouring occupiers including Greggs, B&M, Iceland, Select and Poundland. The property is located some 300m from an Asda Superstore.