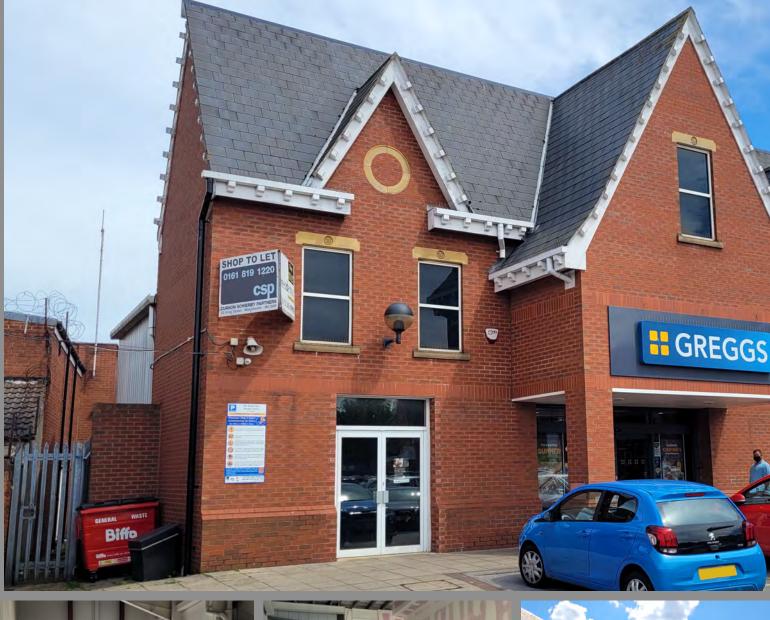

Unit 7a, St Andrews Retail Park, Hessle Road, Hull, HU3 4EB

### Unit 7a, St Andrews Retail Park, Hessle Road, Hull, HU3 4EB

#### LOCATION/DESCRIPTION

The subject property is located on St Andrews Retail Park, Hessle Road's prime retail pitch a vibrant shopping district located 1.5 miles west of Hull City Centre. The property forms part of a wider retail park with neighbouring occupiers including Greggs, B&M, Iceland, Select and Poundland. The property is located some 300m from an Asda Superstore.

The property is an end of terrace, purpose built retail unit in the same style as other units on the retail park; constructed of a steel frame with brick elevations under a pitched roof. The property comprises an 'L' shaped unit with retail frontage to a shared customer car park.