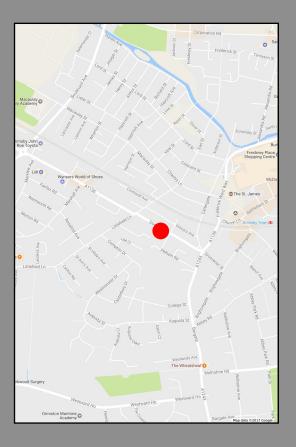

#### LOCATION/DESCRIPTION

Dudley Street is widely recognised as an attractive office location for businesses seeking premises within close proximity to Grimsby town centre, but at the same time enjoying the out-of-town feel provided by the character of the buildings. The street predominantly comprises semi-detached former town-houses, most, if not all, benefitting from an element of car parking. There are ample public transport links, with buses providing access to the surrounding villages, as well as being in close proximity to Grimsby train station. The property is prominently located on the south side of Dudley Street at its junction with Pelham Road and with good access to the A180.