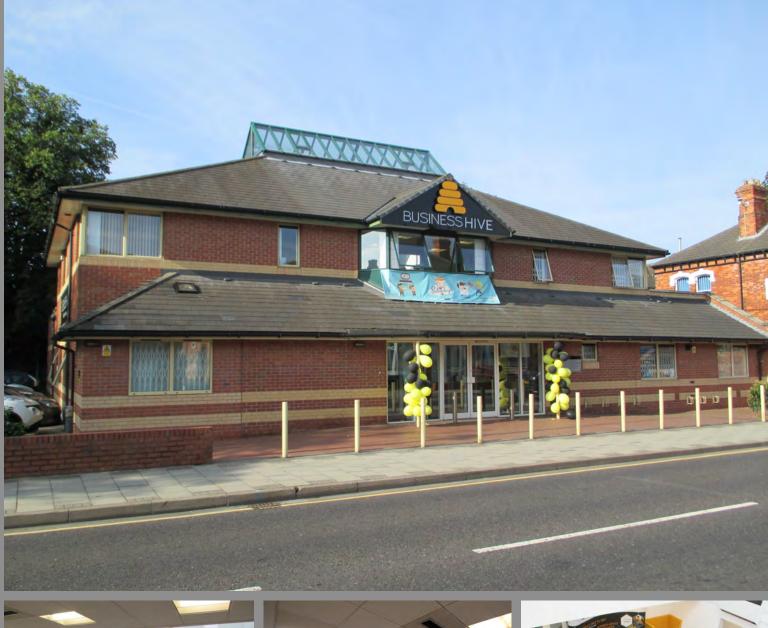

The Hive
13 Dudley Street, Grimsby, DN31 2AW

#### LOCATION/DESCRIPTION

Dudley Street is widely recognised as an attractive office location for businesses seeking premises within close proximity to Grimsby town centre, but at the same time enjoying the out-of-town feel provided by the character of the buildings. The street predominantly comprises semi-detached former town-houses, most, if not all, benefitting from an element of car parking. There are ample public transport links, with buses providing access to the surrounding villages, as well as being in close proximity to Grimsby train station. The property is prominently located on the south side of Dudley Street at its junction with Pelham Road and with good access to the A180.

#### **ACCOMMODATION**

In more detail the accommodation comprises well-furnished office equipped with high quality furnishings, benefitting from a fully staffed reception area, telephone services and broadband internet access.