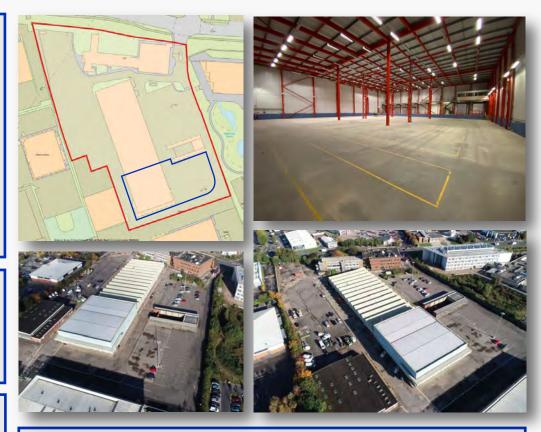

# WAREHOUSE TO LET Clough Road, Hull, HU5 1SN

Warehouse providing 16,933 sq ft (1,572.11 sq m)

Large concrete surfaced yard

Contact the agents for further details

#### Description

The site is accessed directly from Clough Road. The property comprises of a modern industrial unit of steel portal frame construction. The building benefits from 4 dock level loading doors and 2 ground level access roller shutters, with access to the wider commercial block available from the warehouse.

### Accommodation

The following measurements are provided from a full measured survey dated June 2007:

Warehouse

16,933 sq ft (1,572.11 sq m)