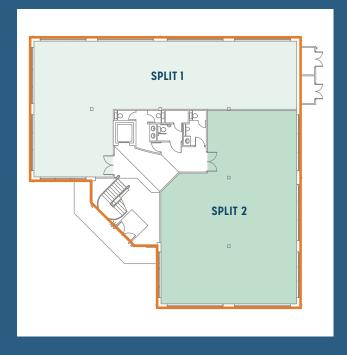

#### **AVAILABILITY**

**BUILDING A** 

Ground floor total 3,896 sq ft (362 sq m)

#### **SPLIT POSSIBLE:**

Split 1

1.965 sa ft (182.5 sa m)

Split 2

1.965 sq ft (182.5 sq m)