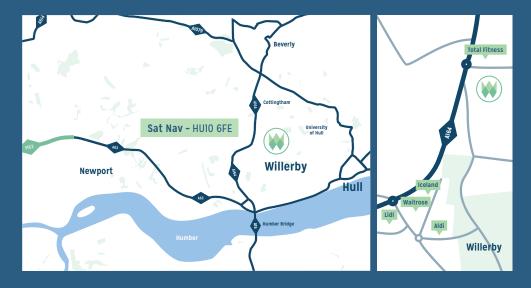

#### **DESCRIPTION**

The business park is perfectly placed occupying a prominent position on the Al64, offering direct access to Hull city centre & the wider East Yorkshire region. Willerby Hill also benefits from being in very close proximity to Willerby Hill shopping centre, superb public transport links and a public cycle path running adjacent to the park.

Join occupiers including Total Fitness, BT Wholesale, NHS and Advanced Solutions.

Willerby Hill is an exceptional new Business Park within mature surroundings located to the west of the City of Hull. Access from the A63 is via The Beverley Humber Bridge Link Road, the A164.

#### LOCATION