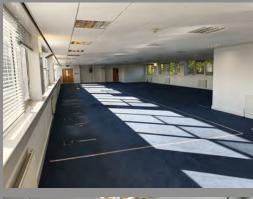

## **DESCRIPTION**

Designed and built to a particularly high level of specification, the building provides the following principal features:

- Grade A specification
- LG3 recessed lighting
- Suspended ceilings
- Flexible open plan floor
- Anti-glare double glazing
- Quality fittings throughout
- · Raised access floors
- · Ability to accommodate retro fit air-conditioning
- Ample on site car parking

# **ACCOMMODATION**

Block C c.110 sq m (1,184 sq ft) - 337 sq m (3,629 sq ft)