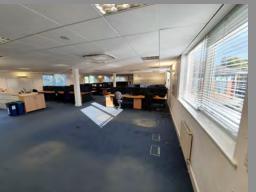

## **DESCRIPTION**

Designed and built to a particularly high level of specification, the building provides the following principal features:

- Grade A specification
- LG3 recessed lighting
- Suspended ceilings
- Flexible open plan floor
- Anti-glare double glazing
- Quality fittings throughout
- · Raised access floors
- · Ability to accommodate retro fit air-conditioning
- Ample on site car parking

# **ACCOMMODATION**

Block C c.110 sq m (1,184 sq ft) - 337 sq m (3,629 sq ft)