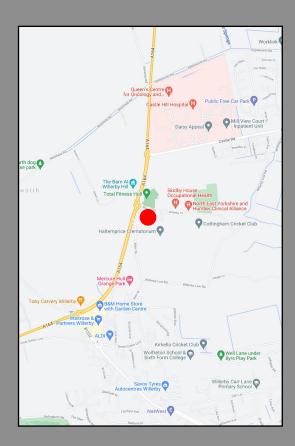

### LOCATION

Occupying a prominent main road location on the A164, Willerby Hill Business Park is strategically placed to serve the East Yorkshire region. All major routes throughout the region are within easy reach as is the M62 at Junction 38 providing fast and easy access to the National Motorway network including the M1 and A1.