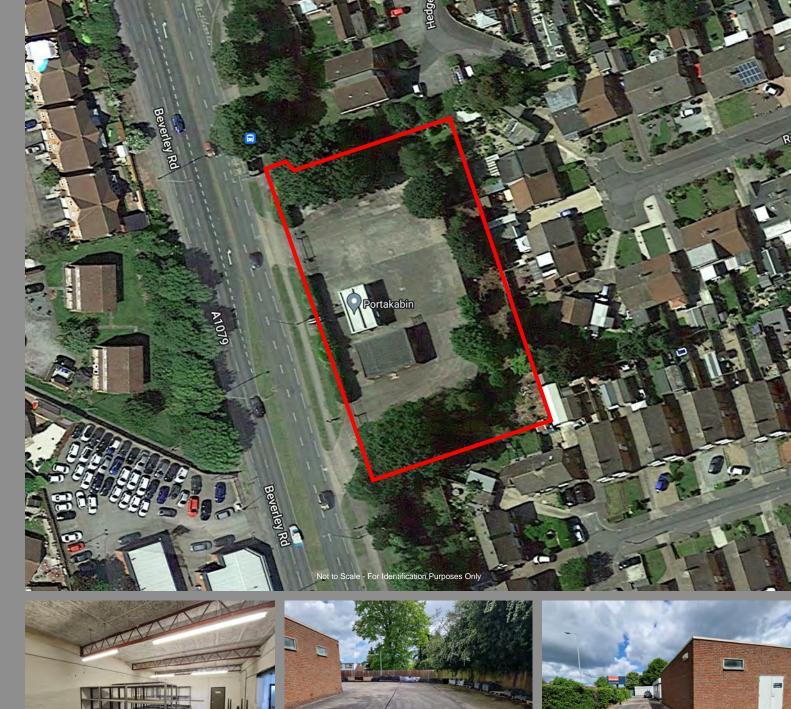

High Profile Roadside Site, Beverley Road, Hull, HU6 7AE

#### LOCATION/DESCRIPTION

The site is situated in very close proximity to Tesco Superstore on Beverley High Road. Beverley Road is a main arterial route in and out of the city of Hull, benefiting from a high volume of vehicular traffic.

The area is predominantly high-density housing, almost opposite is a Skoda Car Showroom.

On site is a block/brick built single storey structure currently used for storage extending to c.100 sq m (1,076 sq ft).

#### ACCOMMODATION

Total site area c.0.32 hectares (0.8 acres)