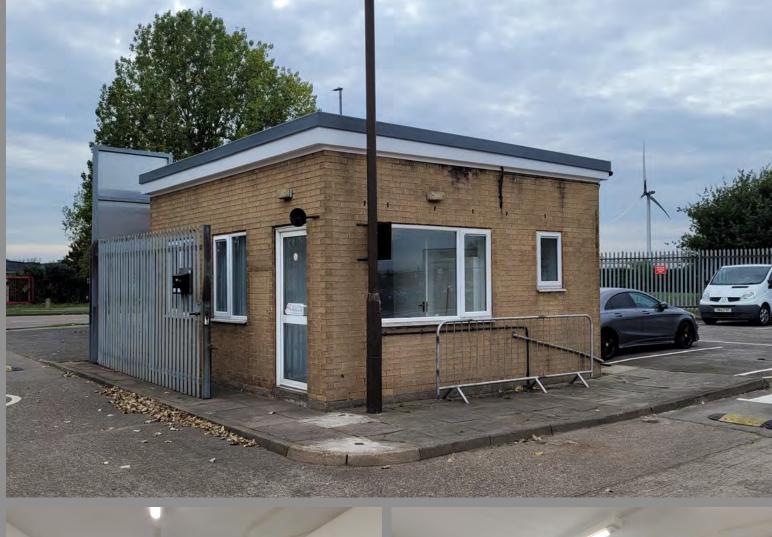

### **DESCRIPTION**

The offices form part of a larger industrial property, occupying a detached position at the entrance of the site. The property benefits from allocated parking spaces on a secure site protected by c.8ft (2.43m) high palisade fencing.

The property comprises of main office area, W/C, kitchen and lobby.