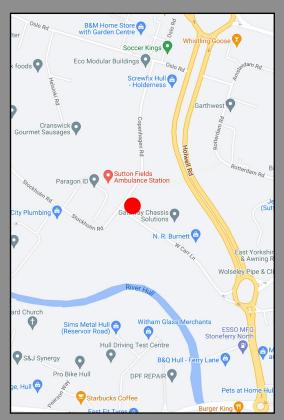

### LOCATION

Charrington Park is situated on the popular Sutton Fields Industrial Estate in Hull, approximately 2.5 miles north of Hull City Centre. West Carr Lane runs between Stockholm Road and A1033 Holwell Road/Stoneferry Road/Leads Road roundabout junction. The area is occupied by various businesses from trade sales through to manufacturing and distribution.

The location benefits from excellent connectivity with Hull's port complex located approximately 3.5 miles south east of the business park, accessed via A1165 and A1033. The A63 is located 2.5 miles south of the subject property, providing direct links to the Humber Bridge, A15, M62 and national motorway network. The A1075 to York is c.1 mile to the north.