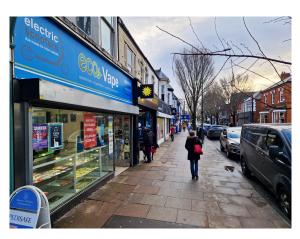

43 St Peter's Avenue, Cleethorpes, DN35 8HF

#### **DESCRIPTION**

The property comprises open plan retail accommodation, with an aluminium framed shop front, accessed via a recessed entrance doorway with first floor ancillary accommodation providing storage and offices together with a small kitchen and 2 WCs. The premises benefit from a full width electric roller security shutter. Free parking is available immediately outside the premises on St Peters Avenue.