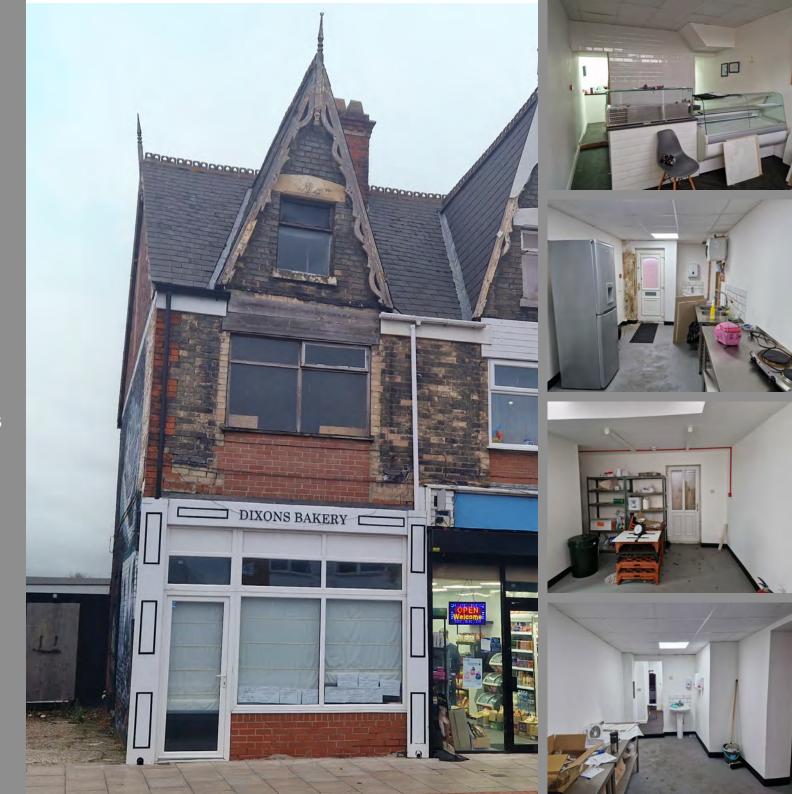

The building comprises a two-storey end terrace of brick construction beneath a pitched roof. The property has a single-storey extension to the rear beneath a flat roof. The ground floor provides a main sales, kitchen and stores. A staircase off the sales area leads to the first floor and attic, both require full refurbishment. Externally there is a small forecourt.

#### **ACCOMMODATION**

 Ground Sales
 18.6 sq m
 (200 sq ft)

 Stores
 63.8 sq m
 (687 sq ft)

 First Floor
 37.8 sq m
 (407 sq ft)

 Second Floor
 19.8 sq m
 (213 sq ft)

 Total
 140.0 sq m
 (1,507 sq ft)

Areas taken from the VOA website for indicative purposes.