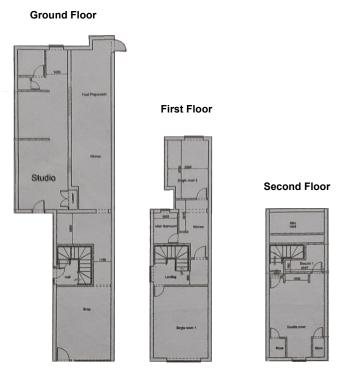

The building comprises a two-storey end terrace of brick construction beneath a pitched roof. The property has a single-storey extension to the rear beneath a flat roof. The ground floor provides a main sales, kitchen and stores. A staircase off the sales area leads to the first floor and attic, both require full refurbishment. Externally there is a small forecourt.

#### **ACCOMMODATION**

 Ground Sales
 18.6 sq m
 (200 sq ft)

 Stores
 63.8 sq m
 (687 sq ft)

 First Floor
 37.8 sq m
 (407 sq ft)

 Second Floor
 19.8 sq m
 (213 sq ft)

 Total
 140.0 sq m
 (1,507 sq ft)

Areas taken from the VOA website for indicative purposes.