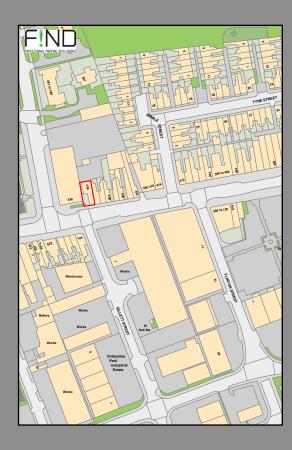

#### LOCATION/DESCRIPTION

Hessle Road is a main arterial route to and from the west of Hull city centre forming a traditional district shopping centre serving a high density surrounding residential catchment. The property is positioned amongst a parade of local operators with Wynsors shoe shop adjacent. On street car parking is available outside the property. St Andrew's Retail Park is located nearby.