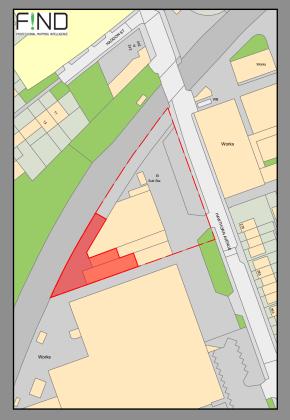

# Unit 4a Horseshoe Park, Hawthorn Avenue, Hull, HU3 5FX

Not to Scale - For Identification Purposes Only

#### LOCATION/DESCRIPTION

The property is located on the west side of Hawthorn Avenue occupying a midway position next to the railway line. The immediate area is established, and mixed use characterised by both older and more recently constructed commercial buildings with high density residential beyond.