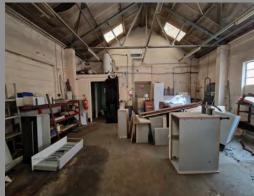

The property comprises a single-storey unit with a side office / store area, under a multi-pitched steel truss roof clad with asbestos profile sheeting. Elevations are of traditional brick construction partially overclad with metal profile sheeting. The property has its own self contained yard area.

## ACCOMMODATION

Unit 4a 236 sq m (2,541 sq ft)