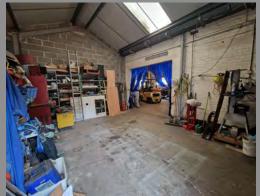

The property comprises a single-storey unit with a side office / store area, under a multi-pitched steel truss roof clad with asbestos profile sheeting. Elevations are of traditional brick construction partially overclad with metal profile sheeting. The property has its own self contained yard area.

## ACCOMMODATION

Unit 4a 236 sq m (2,541 sq ft)