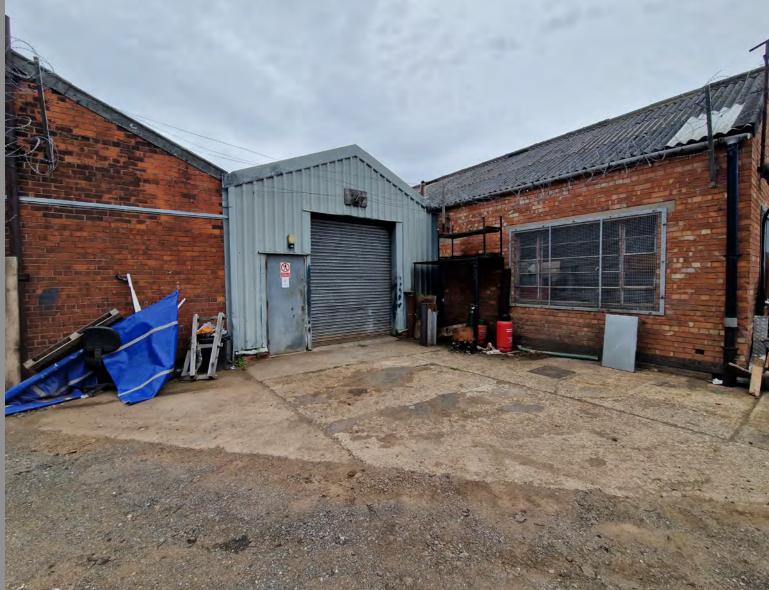

Unit 4a Horseshoe Park, Hawthorn Avenue, Hull, HU3 5FX

Industrial unit with small yard area

Extending to c.236 sq m (2,541 sq ft) overall

Desirable west Hull location on the west side of Hawthorn Avenue

Part of an established industrial estate

#### LOCATION/DESCRIPTION

The property is located on the west side of Hawthorn Avenue occupying a midway position next to the railway line. The immediate area is established, and mixed use characterised by both older and more recently constructed commercial buildings with high density residential beyond.

The property comprises a single-storey unit with a side office / store area, under a multi-pitched steel truss roof clad with asbestos profile sheeting. Elevations are of traditional brick construction partially overclad with metal profile sheeting. The property has its own self contained yard area.