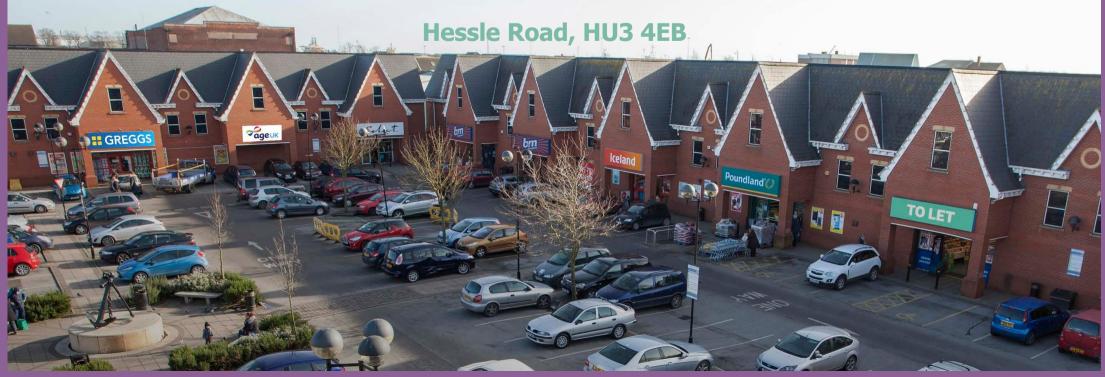

# **LOCATION**

The scheme is located on Hessle Road, a vibrant shopping district on the west side of Hull, approximately 300m from an Asda foodstore and 1.5 miles from Hull City Centre.

## **DESCRIPTION**

The existing scheme includes B&M, Iceland, Poundland, Barnado's, Select, Greggs and Age UK.

## **SCHEME SIZE**

46,500 sq ft