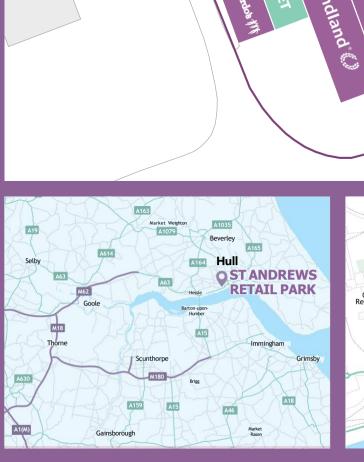

# **LOCATION**

The scheme is located on Hessle Road, a vibrant shopping district on the west side of Hull, approximately 300m from an Asda foodstore and 1.5 miles from Hull City Centre.