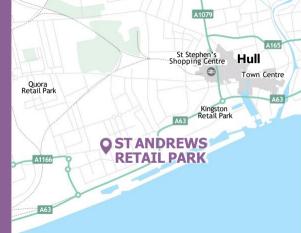

# **LOCATION**

The scheme is located on Hessle Road, a vibrant shopping district on the west side of Hull, approximately 300m from an Asda foodstore and 1.5 miles from Hull City Centre.