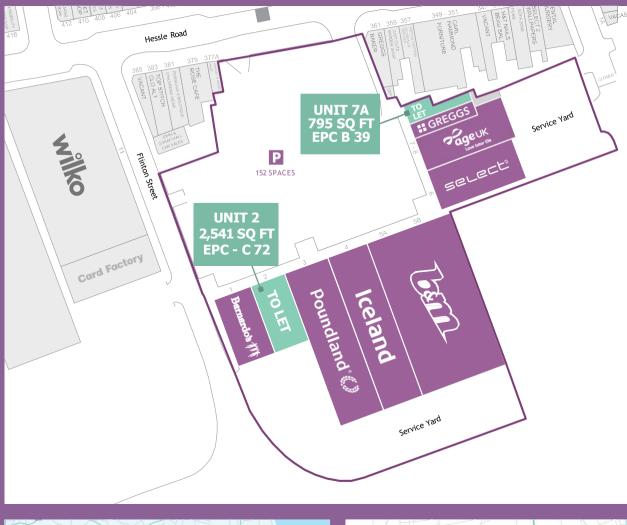

## **DESCRIPTION**

The existing scheme includes B&M, Iceland, Poundland, Barnado's, Select, Greggs and Age UK.

## **SCHEME SIZE**

46,500 sq ft