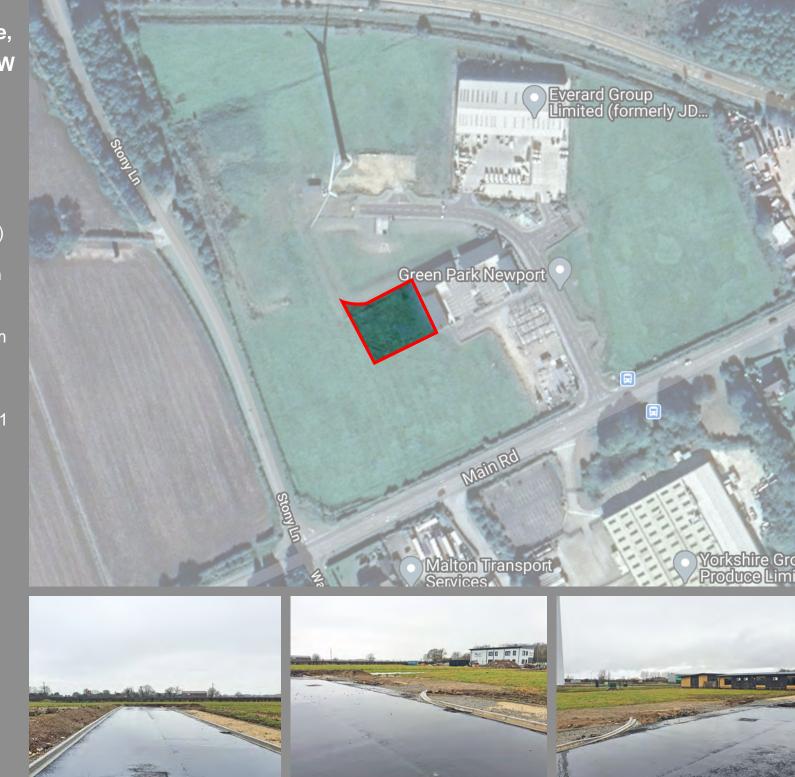

Junction 38 M62, Innovation Drive, Green Park, East Yorks, HU15 2FW

# FOR SALE

**Development Site** Extending to 0.17 Hectares (0.42 Acres)

Adjacent to Junction 38 of the M62 with easy regional accessibility

Planning consent granted for 575.9 sq m (6,200 sq ft) office scheme Sept 2018 (Valid through to Sept 2021)

The subject site is served via Innovation Drive and Green Park Road from the B1230.

### SITE

Development Site Extending to 0.17 Hectares (0.42 Acres)