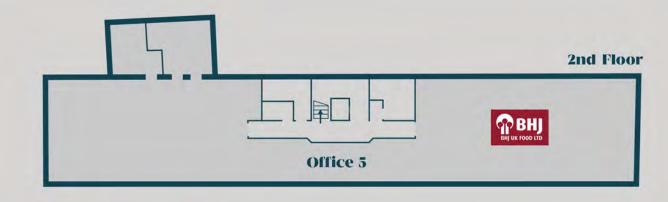

Nº 23 -

## MINSTER HOUSE—

# TO LET Refurbished Office Suites









## Refurbished Office Suites







#### **Minster House**

Minster House was built in 1816 and used as a Warehouse in conjunction with the former Hodgson Tannery which was one of Beverley's major employers for over 150 years until its closure in 1978. The building has been carefully refurbished and now repurposed as a newly refurbished 3 storey office of over 9,000 sq. ft with approximately 3,000 sq. ft on each floor.

#### **Flemingate**

Minster House forms part of this 160,000 sq. ft retail, leisure and commercial destination comprising of over 16 acres of shops, cafes, restaurants, office space, cinema, hotel, College Campus, large children's play area and a 500 space multi storey car park. With brands such as Sports Direct, H&M and Dunelm, it is the fashion centre for the town and its enviros.









#### Offic