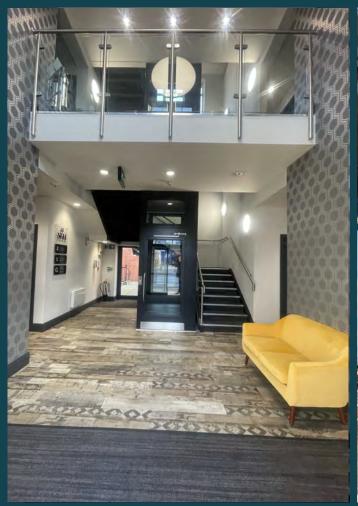

Nº 23 -

## MINSTER HOUSE—

# TO LET Refurbished Office Suites









## Refurbished Office Suites







#### **Minster House**

Minster House was built in 1816 and used as a Warehouse in conjunction with the former Hodgson Tannery which was one of Beverley's major employers for over 150 years until its closure in 1978. The building has been carefully refurbished and now repurposed as a newly refurbished 3 storey office of over 9,000 sq. ft with approximately 3,000 sq. ft on each floor.

#### **Flemingate**

Minster House forms part of this 160,000 sq. ft retail, leisure and commercial destination comprising of over 16 acres of shops, cafes, restaurants, office space, cinema, hotel, College Campus, large children's play area and a 500 space multi storey car park. With brands such as Sports Direct, H&M and Dunelm, it is the fashion centre for the tow