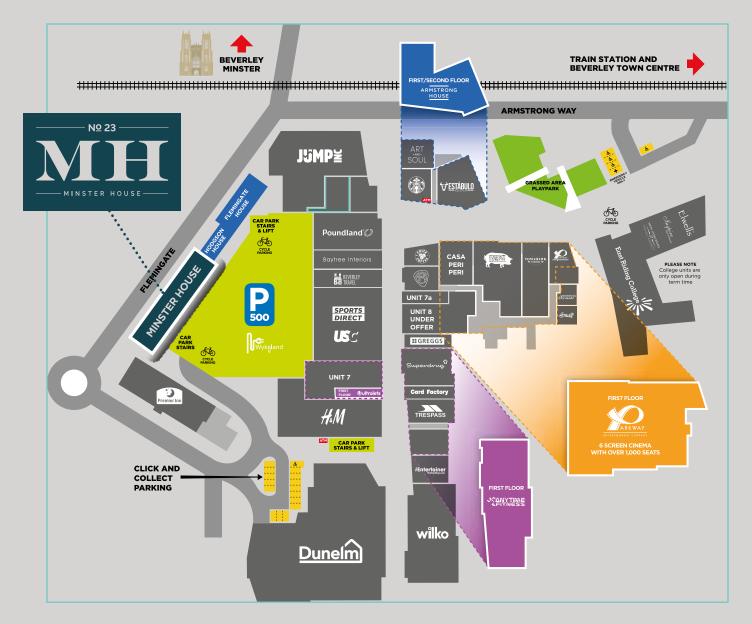

#### **Flemingate**

Minster House forms part of this 160,000 sq. ft retail, leisure and commercial destination comprising of over 16 acres of shops, cafes, restaurants, office space, cinema, hotel, College Campus, large children's play area and a 500 space multi storey car park. With brands such as Sports Direct, H&M and Dunelm, it is the fashion centre for the town and its enviros.

#### Car parking

27 car parking spaces within the 500 multi storey car park space divided as follows:

Ground Floor - 9 Spaces First Floor - 9 Spaces Second Floor - 9 Spaces

Extra spaces can be made available at additional cost.