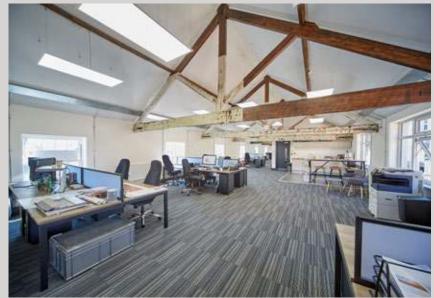

#### **Ground Floor Space**

Office 1 - 1,600 sq.ft (148 sq m) **THE HIVE** Office 2 - 1,325 sq.ft (123 sq m) **AVAILABLE** 