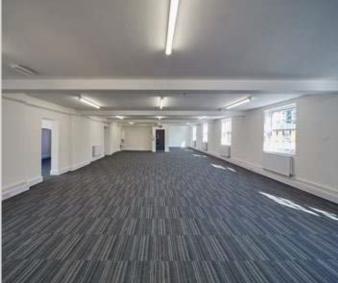

#### Offices

The reception is a light and spacious two storey atrium.

#### **Ground Floor Space**

Office 1 - 1,600 sq.ft (148 sq m) **THE HIVE** Office 2 - 1,325 sq.ft (123 sq m) **AVAILABLE** 

#### First Floor Space

Office 3 - 1,822 sq.ft (169 sq m) **LET** Office 4 - 1,431 sq.ft (133 sq m) **LET** 

#### **Second Floor Space**

Office 5 - 3,200 sq.ft (297 sq m) **LET** 