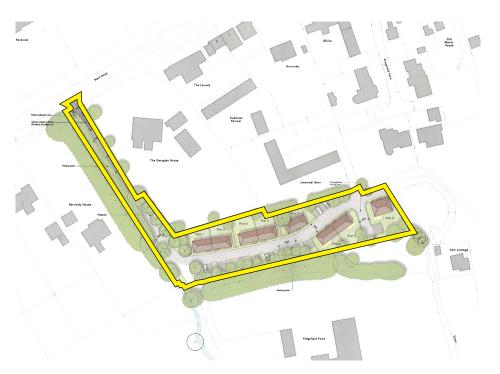

#### PLANNING APPLICATION

A planning application has been submitted to North East Lincolnshire Council under planning reference DM/0261/25/OUT. The proposal put forward meets with the requirements of the Local Plan Policy 5.

The scheme is specifically designed to provide affordable housing, meeting the local needs, providing sustainability enabling local residents to remain in the area and supporting the government's objective of significantly boosting the supply of homes.