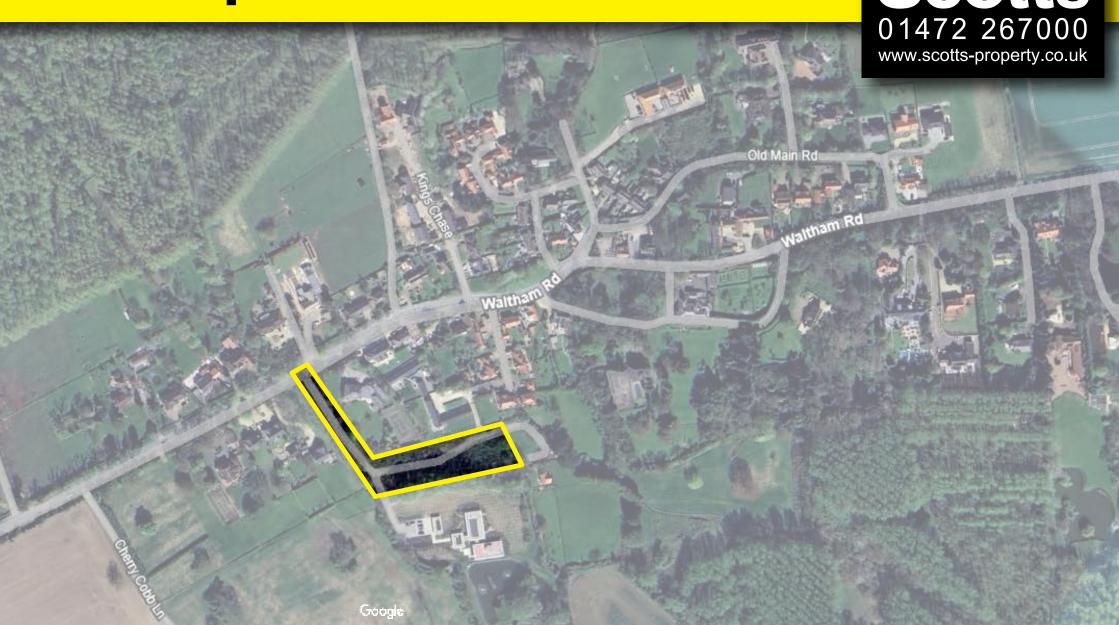

# Main Road, Barnoldby-le-Beck, DN37 0AU

Potential development land extending to 1.28 acres

Accessed directly from Main Road

**Prestigious location** 

Suitable for affordable/social housing

Planning application submitted

#### **DESCRIPTION**

The site extends to 1.28 acres (0.52 hectares) screened to the east, south and west by mature trees and hedges. Boundary hedges provide screening along the northern boundary. The site is bounded on all sides by residential development.