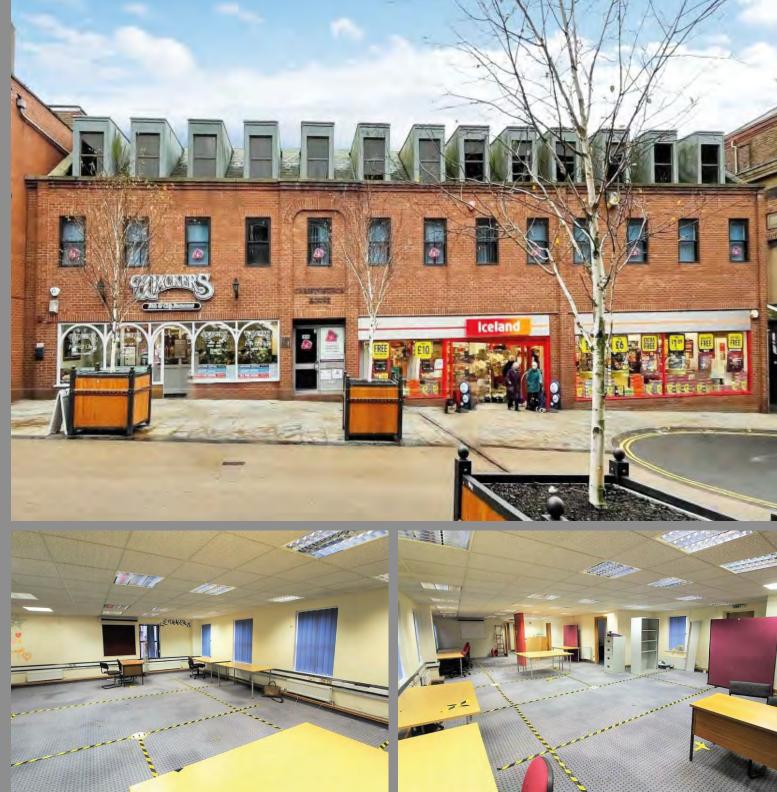

#### LOCATION

The property is situated on the east side of Vernon Road opposite the Brunswick Shopping Centre close to the junction of Vernon Road and Westborough's pedestrianised area. The premises are situated at first floor level above Iceland Supermarket and Wackers Fish & Chip Restaurant.

#### DESCRIPTION

The premises comprise first floor office accommodation currently split into two office suites with a central hallway area accessed via a ground floor entrance way and an intercom system. Office 1 comprises approximately 1,203 sq ft (111.7 sq m). Office 2 approximately 677 sq ft (62.9 sq m).

## ACCOMMODATION

The accommodation benefits from full carpeting throughout, suspended ceiling with integral lighting, cooling/air conditioning units, central heated radiators, dado perimeter trunking, computer and data trunking. Separate ladies and gents WCs and kitchen area.