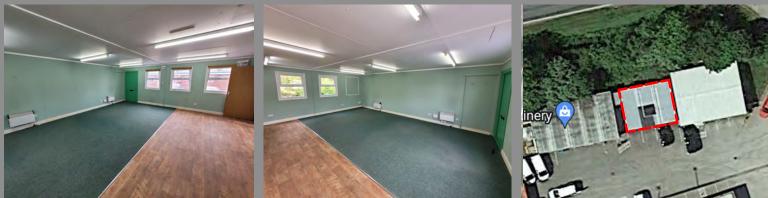

#### **DESCRIPTION / ACCOMMODATION**

The subject property is located on a multi-occupied business park.

Self Contained Offices 64.0 sq m (688 sq ft)