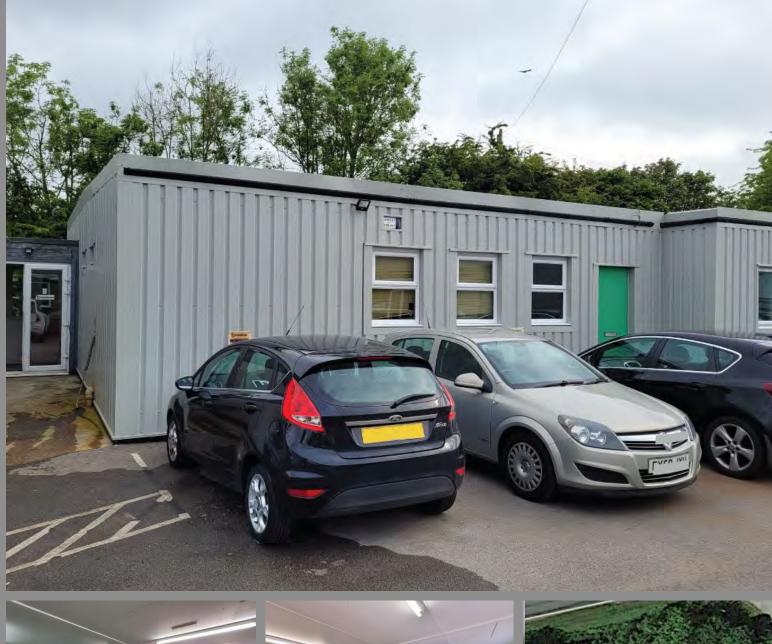

# TO LET

**Self Contained Offices** 

Providing 64.0 sq m (688 sq ft)

Part of a multi-occupied business park

In close proximity to Beverley approx. 10 miles north of Hull

Guide Rent £5,500 p.a.exc.

**Scotts** 01482 325634

#### **DESCRIPTION / ACCOMMODATION**

The subject property is located on a multi-occupied business park.

Self Contained Offices 64.0 sq m (688 sq ft)