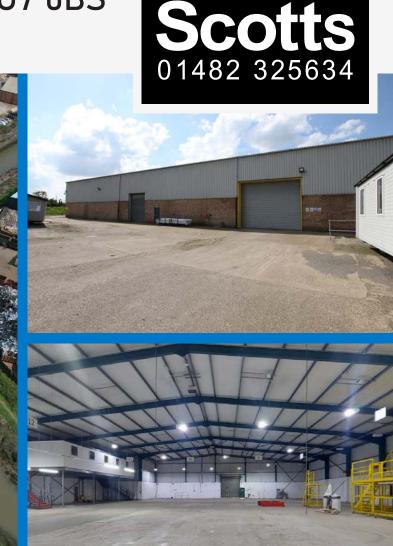

Units 10 & 11, West Carr Business Park, Hull, HU7 0BS

TO LET Industrial / Warehouse / Distribution Units

■ Industrial Unit of 38,949 sq ft (3,618 sq m) - Can Split

- Established industrial location
- Further units available from 15,403 sq ft 147,094 sq ft (1,431 sq m 13,665 sq m)

### **DESCRIPTION**

West Carr Business Park comprises various industrial units providing manufacturing, distribution and warehousing potential. Buildings are of varying sizes, ages and specifications. Key features include;

- · Flexible accommodation, available as a whole or in part
- · Significant external areas suitable for storage
- Various eaves heights available to suit a range of uses