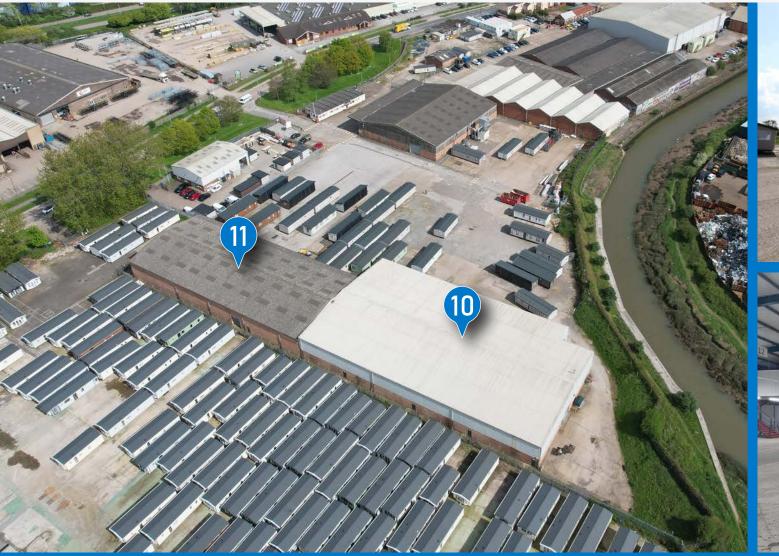

Units 10 & 11, West Carr Business Park, Hull, HU7 0BS

TO LET Industrial / Warehouse / Distribution Units

■ Industrial Unit of 38,949 sq ft (3,618 sq m) - Can Split

- Established industrial location
- Further units available from 15,403 sq ft 147,094 sq ft (1,431 sq m 13,665 sq m)

### **DESCRIPTION**

West Carr Business Park comprises various industrial units providing manufacturing, distribution and warehousing potential. Buildings are of varying sizes, ages and specifications. Key features include;

#### **ACCOMMODATION**

| Unit | Size (sq ft) | Size (sq m) |
|------|--------------|-------------|
| 2    | 28,040       | 2,604.9     |
| 8    | 24,757       | 2,299.9     |
| 9    | 15,403       | 1,430.9     |
| 10   | 22,136       | 2,056.4     |
| 11   | 16,813       | 1,561.9     |