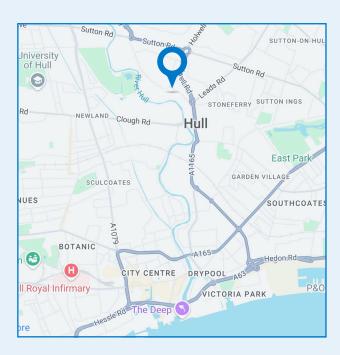

#### LOCATION

West Carr Business Park is an established industrial location on the popular Sutton Fields Industrial Estate in Hull, approximately 2.5 miles north of Hull City Centre. West Carr Lane runs between Stockholm Road and A1033 Holwell Road/Stoneferry Road. The area is occupied by various businesses from trade sales through to manufacturing and distribution.

The location benefits from excellent connectivity with Hull's port complex located approximately 3.5 miles south east of the business park, accessed via A1165 and A1033. The A63 is located 2.5 miles south of the subject property, providing direct links to the Humber Bridge, A15, M62 and national motorway network.